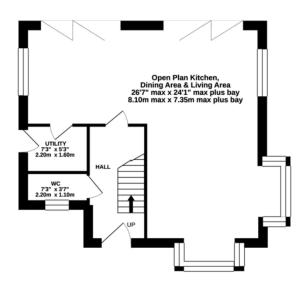

# **CYNTEDD | ENTRANCE HALL:**

W.C. off.

# CEGIN FYW | OPEN PLAN KITCHEN, DINING AREA & LIVING AREA:

26' 6" x 24' 1" (8.10m x 7.35m) Maximum measurements plus bays.

### **IWTILITI | UTILITY:**

7' 2" x 3' 7" (2.2m x 1.1m)