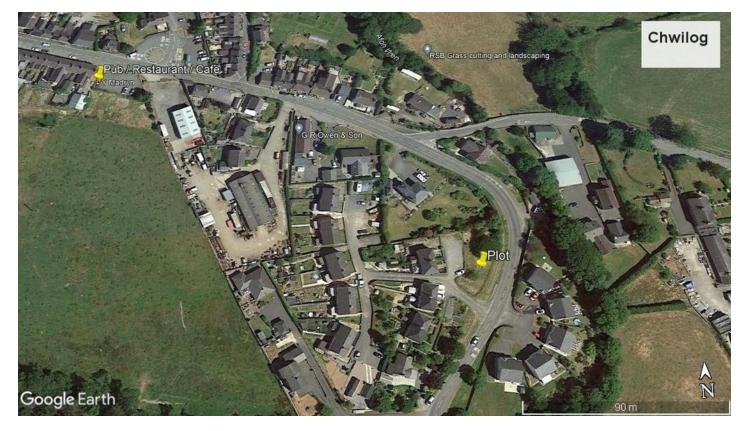

Rare opportunity to acquire a substantial Building Plot with Planning Permission granted (Ref C17/0565/41/LL) to construct a two storey detached dwelling.

The level enclosed roadside plot is located in the popular residential village of Chwilog which offers daily shopping facilities, a Primary School, plus a pub/restaurant.

#### CYFARW YDDIADAU | DIRECTIONS

From Criccieth take the 3rd access at the roundabout for Chwilog. The plot can be found on your left hand side opposite Cwrt Carrog as you enter Bro Sion Wyn.