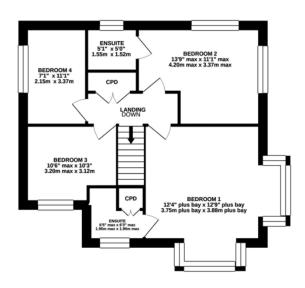

# PEN GRISIAU | FIRST FLOOR LANDING:

# LLOFFT 1 | BEDROOM 1:

12' 3" x 12' 8" (3.75m x 3.88m) Plus bays.

#### **EN-SUITE:**

# LLOFFT 2 | BEDROOM 2:

13' 9" x 11' 0" (4.2m x 3.37m) Maximum measurements.

# **LLOFFT 3 | BEDROOM 3:**

10' 5" x 10' 2" (3.2m x 3.12m) Maximum measurements.

# LLOFFT 4 | BEDROOM 4:

7' 0" x 11' 0" (2.15m x 3.37m)