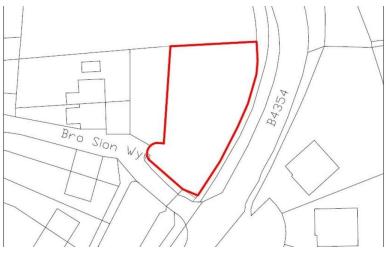

#### CYFARW YDDIADAU | DIRECTIONS

From Criccieth take the 3rd access at the roundabout for Chwilog. The plot can be found on your left hand side opposite Cwrt Carrog as you enter Bro Sion Wyn.