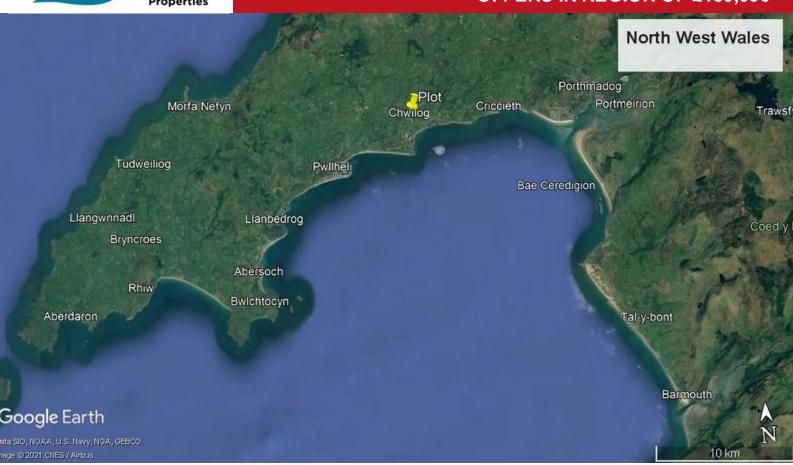

Situated in a rural area being close to country and coastal walks, several pictures que sandy beaches and the marina at Pwllheli.

Take this opportunity to be part of constructing your own home to your own specification.

#### CYFARW YDDIADAU | DIRECTIONS

From Criccieth take the 3rd access at the roundabout for Chwilog. The plot can be found on your left hand side opposite Cwrt Carrog as you enter Bro Sion Wyn.