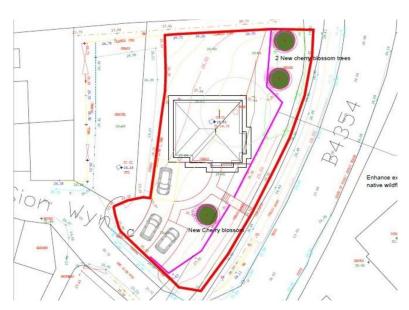

Rare opportunity to acquire a substantial Building Plot with Planning Permission granted (Ref C17/0565/41/LL) to construct a two storey detached dwelling.

The level enclosed roadside plot is located in the popular residential village of Chwilog which offers daily shopping facilities, a Primary School, plus a pub/restaurant.

Presently, permission has been granted to construct a detached house affording:-

#### CYFARW YDDIADAU | DIRECTIONS

From Criccieth take the 3rd access at the roundabout for Chwilog. The plot can be found on your left hand side opposite Cwrt Carrog as you enter Bro Sion Wyn.